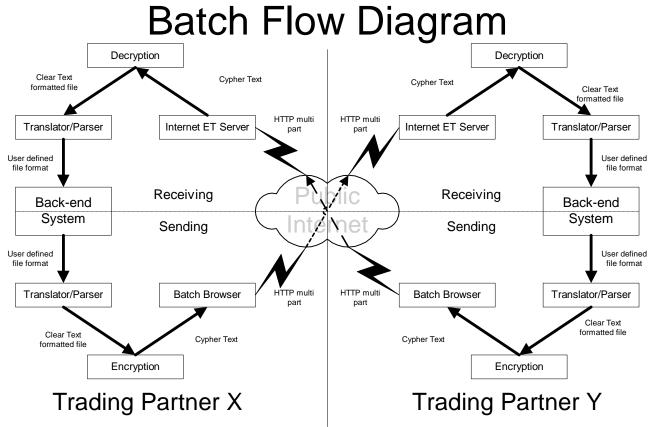

## **Batch Flow Diagram**

The flow of data to and from trading partners in an automated environment is diagrammed below.